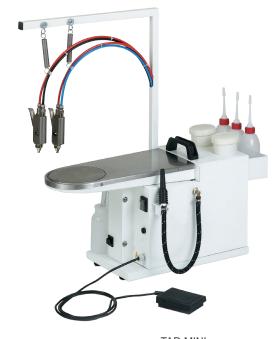

## **TAD**

- Cold spotting table with built-in suction unit and stainless steel vacuum swinging arm.
- Featuring two cold spotting spray guns with independent circuits, two receptacles for liquids, hose support and swinging arm with suction and spotting shape out of stainless steel AISI 304.
- · Board out of stainless steel AISI 304.
- Board dimensions: 800 x 260 x 175 mm.
- Electric connection: 230V I+N / 50-60 Hz.
- It needs compressed air : consumption 200 NI/ min, air working pressure 4 - 8 bar.
- Model with built-in air compressor available : electric connection 230/400V III 50Hz.