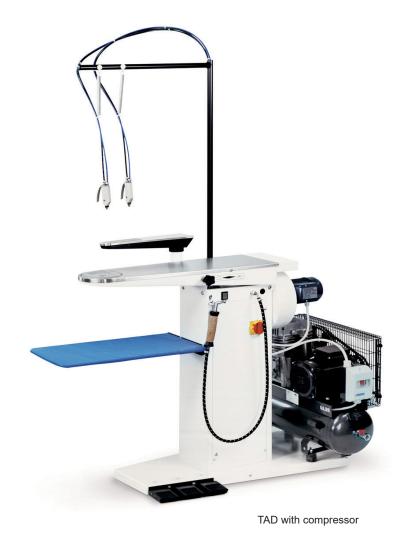

## **TAD**

- Cold spotting table with built-in suction unit and stainless steel vacuum swinging arm.
- Featuring two cold spotting spray guns with independent circuits, two receptacles for liquids, hose support and swinging arm with suction and spotting shape out of stainless steel AISI 304.
- · Board out of stainless steel AISI 304.
- Board dimensions: 800 x 260 x 175 mm.
- Electric connection: 230V I+N / 50-60 Hz.
- It needs compressed air : consumption 200 NI/ min, air working pressure 4 - 8 bar.
- Model with built-in air compressor available : electric connection 230/400V III 50Hz.

## **OPTIONS**

- · Air compressor for TAD model
- Air steam gun for TAD model
- Trolley for TAD-MINI model

| TECHNICAL DATA                      | UNIT.  | TAD                                             | TAD-MINI       |
|-------------------------------------|--------|-------------------------------------------------|----------------|
| GENERAL DETAILS                     |        |                                                 |                |
| Board dimensions                    | mm     | 800 x 260 x 175                                 | 400 x 200 x 35 |
| Boiler                              | -      | No                                              | No             |
| Boiler capacity                     | I      | -                                               | -              |
| Compressor                          | -      | Opt                                             | -              |
| Group of Iron                       | -      | -                                               | -              |
| Steam gun                           | -      | Opt                                             | -              |
| Polished upper buck                 | -      | -                                               | -              |
| POWER                               |        |                                                 |                |
| Vacuum Motor                        | HP     | 0,6                                             | 0,13           |
| Pump Motor                          | HP     | -                                               | -              |
| Compressor motor (Mod. with option) | HP     | 2                                               | -              |
| Boiler Heater (Mod. with option)    | kW     | -                                               | -              |
| Fan motor                           | kW     | -                                               | -              |
| CONNECTIONS                         |        |                                                 |                |
| Ø Water inlet                       | BSP    | -                                               | -              |
| Ø Boiler exhaust (mod. with boiler) | BSP    | -                                               | -              |
| Ø Steam inlet                       | BSP    | 3/8"                                            | -              |
| Ø Condensate outlet                 | BSP    | 3/8"                                            | -              |
| Steam pressure                      | BAR    | 4,5                                             | -              |
| Steam Consumption                   | Kg/h   | 2-3                                             | -              |
| Ø Air inlet                         | BSP    | 1/4"                                            | 1/4"           |
| Ø Air outlet                        | mm     | 90                                              | -              |
| Air pressure                        | BAR    | 4-8                                             | 6-8            |
| Air Consumption                     | NI/min | 200                                             | 30             |
| DIMENSIONS / PACKING DIMENSIONS     |        |                                                 |                |
| Net width / Gross width             | mm     | 1.200 / 1.300-1.340 (Wooden box)                | 640 / 600      |
| Net depth / Gross depth             | mm     | 650 / 540-960 (Wooden box)                      | 320 / 450      |
| Net height / Gross height           | mm     | 1.800 / 1.160-1.170 (Wooden box)                | 325-670 / 540  |
| Net weight / Gross weight           | kg     | 44 / 78 (+compressor)<br>58 / 145 (+compressor) | 13 / 16        |
| Volume                              | m³     | 1,40 / 1,51                                     | 0,14 / 0,15    |
| OTHERS                              |        |                                                 |                |
| Voltage                             | Hz     | 230V I 50/60                                    | 230V I 50/60   |
| Sound level                         | dB     | 65                                              | 65             |